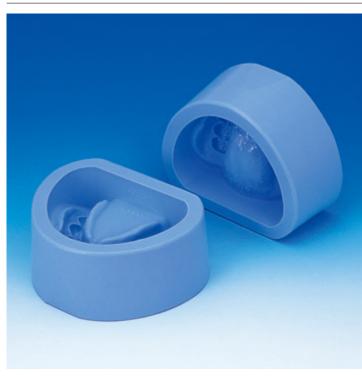

## Plaster Model Mold (32 teeth) PRO2001-UL-MO-32

Order code: 4112.328166

Cena bez DPH 69,00 Eur
Price with VAT 83,49 Eur

Parameters

Types of replacements Korunky a můstky

Quantitative unit ks

- A rubber plaster mold with the same form as the PRO2001 Series jaw model designed for making plaster models
- Most teeth models can be set in the Plaster Model Mold
- Each jaw is sold separately

## How to Use:

- Lightly spray wax pattern cleaner or debubblizer to prevent air bubbles from forming
- Plant the tooth models that will be used in practice into the rubber mold
- Slowly pour the mixed plaster
- Blow air around the mold and gently remove the model
- Remove excess plaster that may have stuck to and around the tooth model