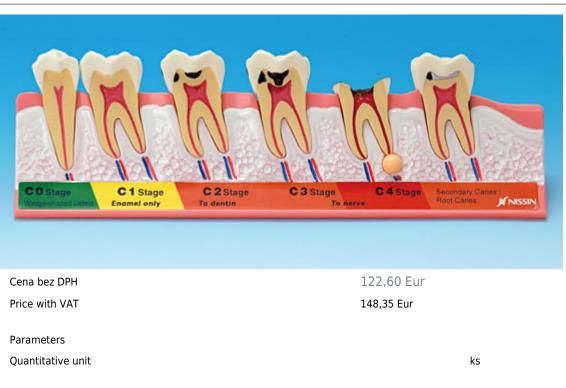

## Features:

- Caries illustration model showing C0~C4 progression stages
- Each tooth represent each stage to allow easy comparison of stages
- Wedge-shaped defect, secondary caries and root caries conditions are represented
- Pulpitis and apical lesion conditions are represented to illustrate the damaging impact of dental caries

## **Purpose:**

- To explain various strage of caries progression and conditions
- Can be used in conjuction with patient's x-ray images and pictures to explain the situation and offer treatment methods