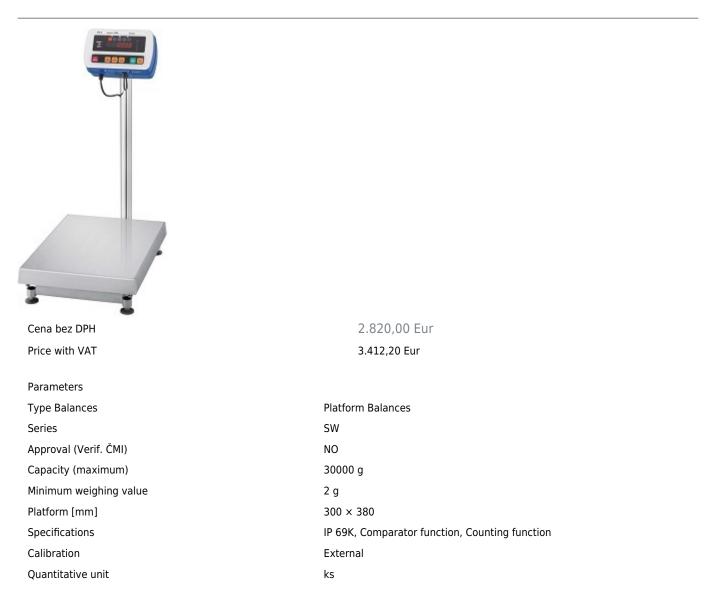

## SW-30KM - Super Washdown Scale IP69K, max. capacity 30kg Order code: 0103.SW30KM

**Scales A&D SW series** - super washdown scales IP69K, maximum resistance to hostile environments. Maintaining hygienic facilities is imperative in the food-processing industry, and the sanitary requirements of governments and companies are becoming increasingly strict all around the world. The SW Series of IP69K-rated Super Washdown Scales is ideally constructed for heavy-duty cleaning with high-pressure (~ 10,000 kPa) and high-temperature (~ 85 °C) water, as well as for long-term use in harsh environments.

SW series:

SW-capacity KS - weighing pan size 250  $\times$  250 mm SW-capacity KM - weighing pan size 300  $\times$  380 mm SW-capacity KL - weighing pan size 390  $\times$  530 mm

Note: The scales are also available in the metrology verifiable version. These scales are at the end of the code designation "EC".

## Features:

- Ultimate protection against the effects of condensation as well as water both IP69K and IP68 compliant
- Streamlined construction for easy cleaning of food-processing residues
- Stainless steel weighing pan, frame and load cell\*
- Rugged and adjustable (0°, 30°, 60° or 90°) indicator bracket
- Touch sensitive capacitive keys to prevent damage from sharp objects
- Auto-tare function to facilitate consecutive check weighing
- Counting mode function
- Bright, multicolored LED display with 5-step comparator lamps
- Auto power off function
- Three sizes of base units, which are also available separately
- Pole stand attachable to either the short or long side of the platform
- The display unit available separetely as an IP69K indicator for high pressure washdown
- \* Weighing pan and frame SUS304, Load cell SUS630