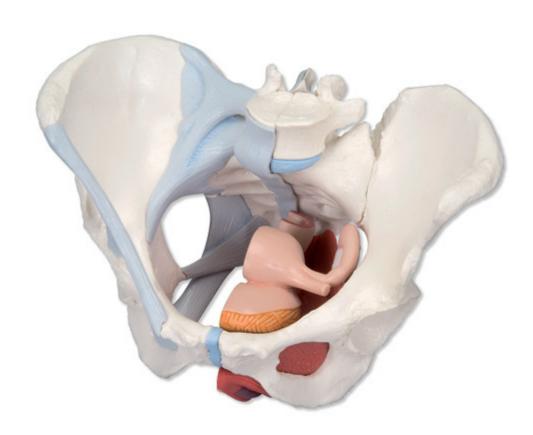

## H20/3 - Female Pelvis with Ligaments Muscles and Organs, 4 part

Order code: 4004.1000287

Cena bez DPH 478,00 Eur
Price with VAT 578,38 Eur

Parameters

Quantitative unit ks

This life size four part model of a female pelvis represents detailed information about the topography of bones, ligaments, pelvic floor muscles and female pelvic organs. The right half shows the bones with pelvic ligaments. In addition, the left half of the pelvis contains the muscles of the pelvic floor including levator ani, ischiocavernosus, deep and superficial transverse perineal, external anal sphincter, external urethral sphincter.

A partially removable bulbospongiosus demonstrates the vestibular bulb and Bartholin gland.

The removable midsagital section through the urinary bladder, vagina, uterus and rectum demonstrates the relationship to the muscles of the pelvic floor within its openings for urethra, vagina and rectum.