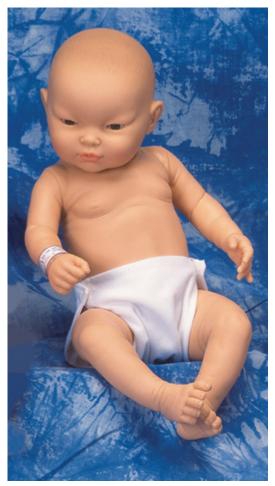

## W17002 - Asian Baby Care Model, male Order code: 4111.1005090

Cena bez DPH Price with VAT

Parameters

Types of simulators Quantitative unit 83,20 Eur 100,67 Eur

Simulátory novorozenců

ks

This cute baby doll is ideal for training the main principals of baby care at school and in preparation courses for young parents. It allows dressing, undressing, washing, changing diapers, and many other procedures.

Due to the realistic size of a newborn infant you can use ordinary baby clothes.

The doll has movable joints and its eyes are slightly opened.

Height: 50 cm Weight: 2,0 kg