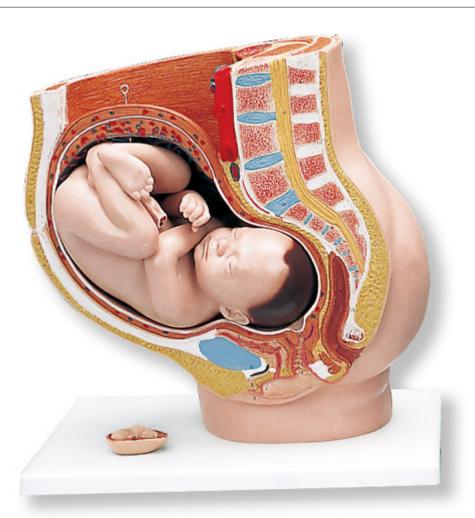

Quantitative unit ks

This anatomy model is a representation of a median section through the female pelvis at 40 weeks pregnant with a removable fetus. Study the normal position of child before birth with this model plus the human reproductive and urinary systems. A uterus with embryo in 3rd month of pregnancy is mounted on base for added detail. The realistic and high quality female pelvis includes the female genital organs and other important anatomical details. This pregnancy female pelvis is a great addition to any anatomy classroom or doctor's office to educate about the stages of pregnancy.