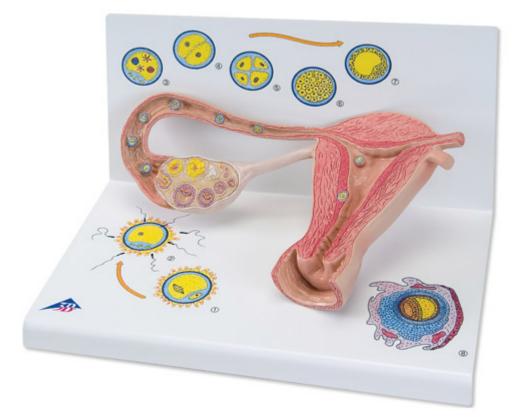

## L01 - Stages of Fertilization and of the Embryo- 2-times Magnification Order code: 4004.1000320

Cena bez DPH Price with VAT 290,00 Eur 350,90 Eur

Parameters Quantitative unit

ks

The model illustrates schematically how the ovum matures, how ovulation and fertilization occur and how the fertilized ovum develops to the stage where it embeds itself in the womb wall to begin the growth into an embryo. The various stages are shown in larger-than-life model form in an ovary, fallopian tube and womb. An even more enlarged illustration of each is also printed on the base.

Supplied on a base.

Measurements: 35 × 21 × 20 cm Weight: 1,2 kg