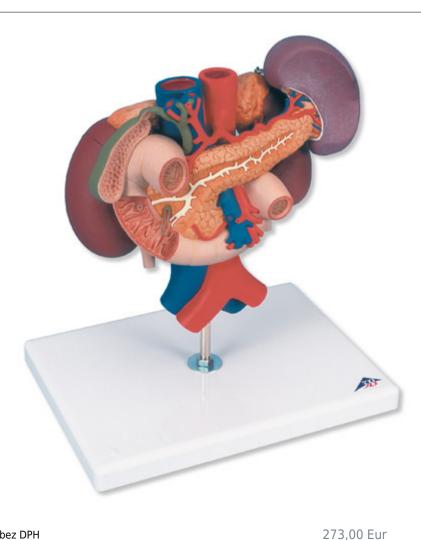

## K22/3 - Kidneys with Rear Organs of the Upper Abdomen - 3 Part Order code: 4004.1000310

Cena bez DPH Price with VAT

Parameters Quantitative unit

ks

This high quality Kidney model with rear organs of the upper abdomen model combines kidney models K22/1 and K22/2 depicting the anatomy of the human urinary system and digestive system. The upper abdominal organs are attached in their natural anatomical positions and are removable from the kidneys.

330,33 Eur

Front half of Kidney is removable to reveal:

- Renal pelvis
- Renal calices
- Renal cortex

• Renal medulla

The upper abdomen shows:

- Duodenum (partially opened)
- Gall bladder (opened)
- Bile ducts (opened)
- Pancreas (revealing large ducts)
- Spleen and the surrounding vessels in natural size