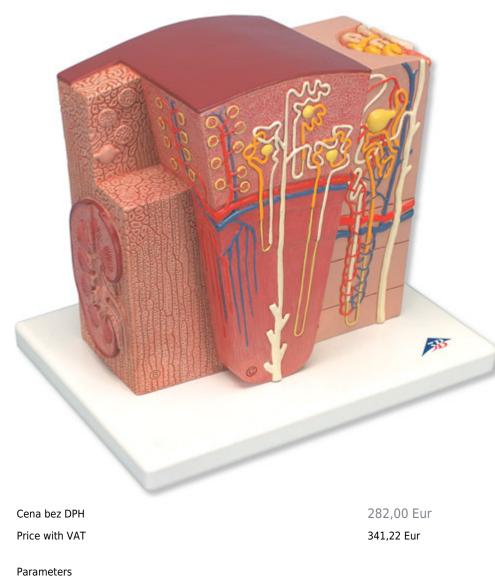

## K13 - 3B MICROanatomy Kidney Order code: 4004.1000301

Quantitative unit

ks

This extremely detailed model which shows the morphologic/functional units of the kidney. Six model zones illustrate the following:

- Longitudinal section of a kidney
- Section of renal cortex and renal medulla of the kidney
- Wedge-shaped section of a kidney lobe with a diagrammatic depiction of three nephrons with Henle's loops of different lengths and diagrammatic depiction of the vascular supply
- Diagrammatic illustration of a kidney nephron with a short Henle's loop and didactic/diagrammatic illustration of the vascular supply
- Diagrammatic illustration of an opened kidney renal corpuscle with nephron and light-microscopic transverse sections of the proximal, attenuated and distal segments of a renal tubule
- Diagrammatic/didactic illustration of an opened kidney renal corpuscle

Mounted on a base.

Measurements: 23,5  $\times$  25,5  $\times$  19 cm Weight: 1,3 kg