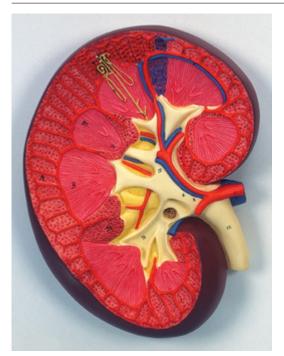

## K10 - Kidney Section, 3 times fullsize Order code: 4004.1000296

Cena bez DPH Price with VAT

Parameters Quantitative unit 126,40 Eur 152,94 Eur

ks

The kidney section is a colorful and anatomically accurate model. The human anatomy model depicts a longitudinal section of the right kidney. All important structures of the human kidney for student and patient education are shown in this kidney section model. The kidney is three times life size. Human kidney mounted on baseboard.