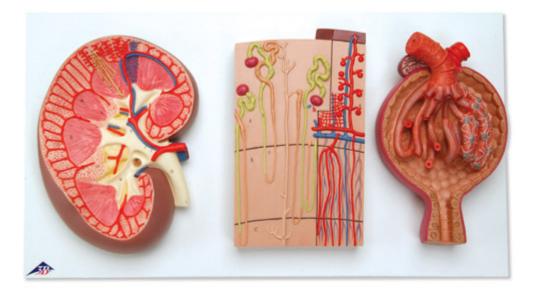

## K11 - Kidney Section, Nephrons, Blood Vessels and Renal Corpuscle Order code: 4004.1000299

Cena bez DPH Price with VAT

Parameters Quantitative unit 386,00 Eur

467,06 Eur

ks

These 3 kidney models create a complete series to study the anatomy of the kidney and the different structures of the kidney in great detail.

Together the human kidney models show:

- A longitudinal section of the right kidney, 3 times life-size
- A kidney nephron depicting a section through renal cortex and medulla. Nephron features the renal corpuscles with proximal and distal convoluted tubules, loops of Henle, collecting tubules and blood vessels, 120 times full-size
- The third kidney section shows an opened Malpighian corpuscle with glomerulus and Bowman's capsule, 700 times life-size of the

human kidney.

Mounted on one baseboard.

Measurements:  $29 \times 52 \times 9$  cm Weight: 2,5 kg