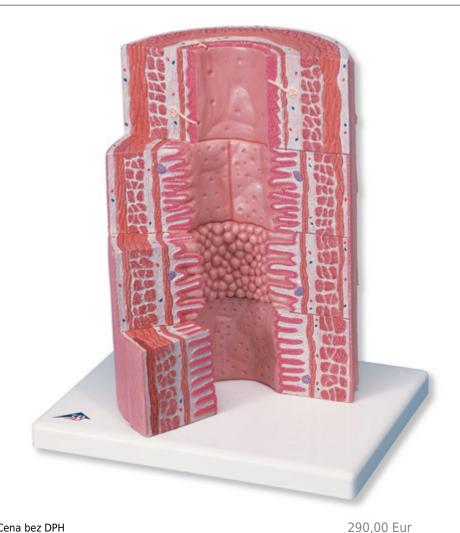

## K23 - 3B MICROanatomy Digestive System - 20-times magnified Order code: 4004.1000311

Cena bez DPH Price with VAT

Parameters Quantitative unit

ks

Model illustrates the structure of the fine tissues of four characteristic sections of the digestive system:

- Esophagus
- Stomach
- Small intestine
- Large intestine

The front of the model, from top to bottom, shows a magnified view in histological section of the individual sections of the digestive system and their fine tissue structures. On the back of the digestive system model, highly magnified views of didactically interesting areas of each

350,90 Eur

of the digestive system sections shown on the front are emphasized.

Measurements: 29,5  $\times$  26  $\times$  18,5 cm Weight: 1,5 kg