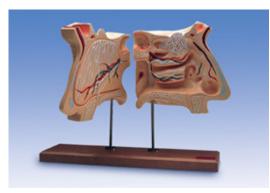

## W42506 - Nose and Olfactory Organ, 4 times full-size

Order code: 4004.1005531

Cena bez DPH 972,00 Eur
Price with VAT 1.176,12 Eur

**Parameters** 

Quantitative unit ks

The nose halves are medially divided, from the base of the skull to the gum. This nose and olfactory organ model shows the nose septum with vessels and nerves (right side), all structures of the inner nasal cavity (left side), sinus and the opening of the Eustachian tube (left side). Parts of the nose and olfactory organ are numbered and described on the outside.

On a rotating base.

Measurements:  $41 \times 25,5 \times 18$  cm

Weight: 3,0 kg