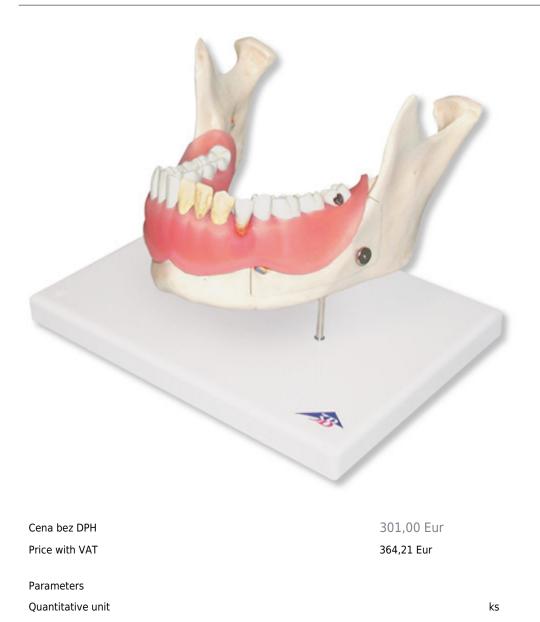

## D26 - Dental disease, magnified 2 times, 21 parts Order code: 4004.1000016

The dental disease model is based on a lifelike illustration of a lower jaw with 16 removable teeth of an adult magnified two times. One half of the dental disease model shows eight healthy teeth and healthy gums. The other half of the model shows the following dental diseases:

- Dental plaque
- Dental calculus (tartar)
- Periodontitis
- Inflammation of the root
- Fissure, approximal and smooth surface caries.

One part of the front bone section can be removed from the dental disease model to view the roots, vessels and nerves. Two molars are sectioned along the length to show the inside of the tooth. Dental disease model delivered on a base.