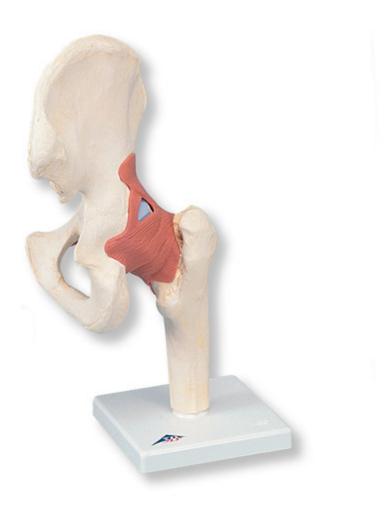

## A81/1 - Deluxe Functional Hip Joint Model Order code: 4004.1000162

Cena bez DPH Price with VAT 128,80 Eur 155,85 Eur

Parameters Quantitative unit

ks

This high-quality functional hip joint model with ligaments shows the anatomy and possible physiological movements of the human hip joint in exceptional detail. This model clearly demonstrates abduction, anteversion, retroversion, internal and external rotation. The color of the natural-cast bones is extremely realistic. The cartilage on the hip joint surfaces is marked blue. The functional hip joint consists of portion of the femur and the right half of a pelvis. Mounted on a base for easy display in the classroom or doctors' office.