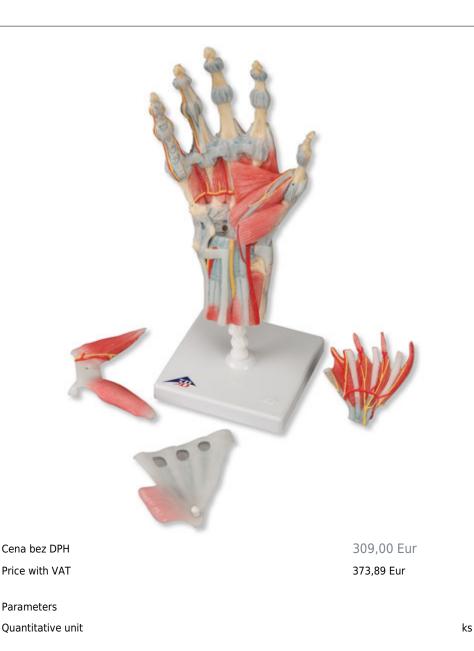

## M33/1 - Hand Skeleton Model with Ligaments and Muscles Order code: 4004.1000358

The bones, muscles, tendons, ligaments, nerves, arteries, and veins are all featured in this high quality 4 part model of the hand and lower forearm. The dorsal side of the hand shows the extensor muscles as well as portions of the tendons at the wrist as they pass under the extensor retunaculum. The palmar face of the hand is represented in three layers, the first two are removable to allow detailed study of the deeper anatomical layer of the hand. In addition clinically important structures such as the median nerve and superficial palmar arterial arch can be explored in detail in the hand model. The deepest anatomical layer allows for study of the intrinsic muscles and deep palmar arterial arch in addition to other details of the anatomy of the hand.