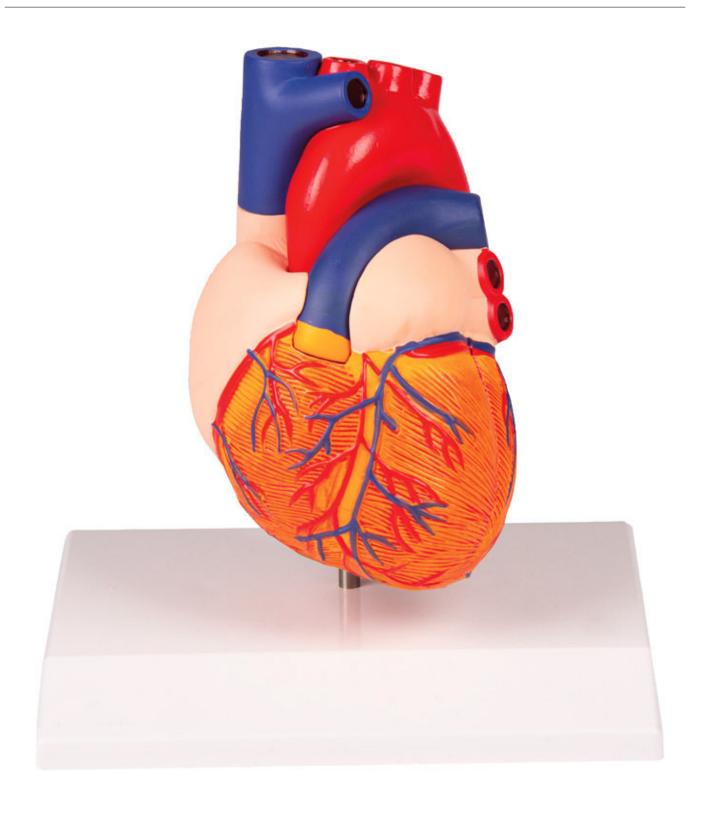

Parameters

Quantitative unit ks

The front heart wall can be removed to show the inner structures in detail. All important structures are present such as ventricles, atriums, aortic, mitral, pulmonary and tricuspid valves. Heart muscle, fatty tissue, arteries and veins are painted in detail, the structures are shown on the educational card (German/English). The model is made of unbreakable plastic and removable from the stand.