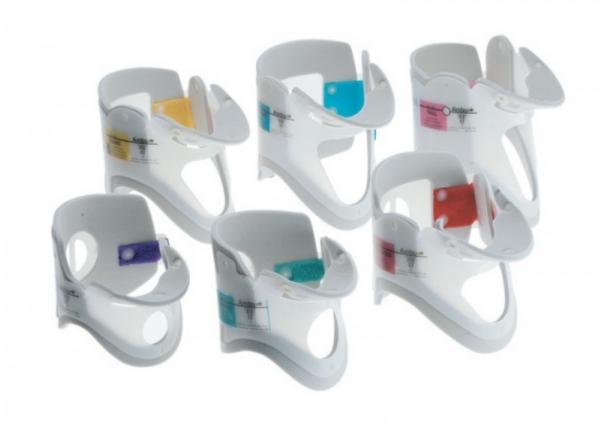

Perfit 3 - neckless Order code: 4409.264203000

Information about product price on demand

Parameters

Quantitative unit

ks

The Ambu Perfit extrication collar is designed to assist with the maintenance of neutral alignment, prevention of lateral sway and anteriorposterior flexion and extension of the cervical spine during transport and routine patient care or movement.

- The Ambu Perfit collar is a one-piece rigid cervical spine immobilisation device available in 4 standard adult and 2 standard paediatric sizes. The Ambu Perfit comes with a flip chin piece for flat storage and preshape to fit the chin, and to facilitate intubation and removal of vomitus from the patient's mouth.
- The Ambu Perfit is CT and MRI compatible, and comes with a ventilated posterior shell for fluid drainage.
- The Ambu Perfit comes with a comprehensive sizing system for easy and accurate sizing.
- The Ambu Perfit shell material is made of polyethylene. Available in 4 standard adult sizes (3-6) and 2 standard paediatric sizes