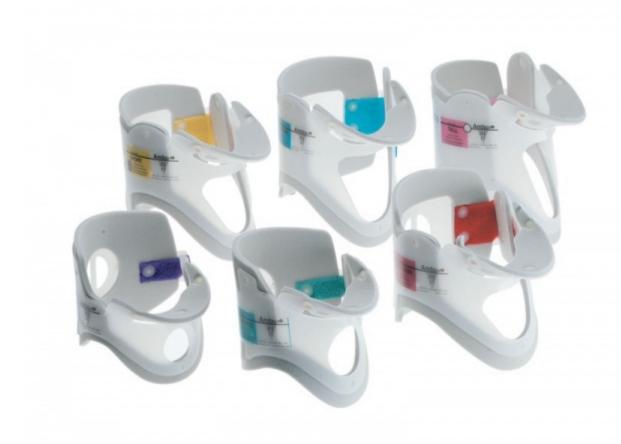

The Ambu Perfit extrication collar is designed to assist with the maintenance of neutral alignment, prevention of lateral sway and anterior-posterior flexion and extension of the cervical spine during transport and routine patient care or movement.

- The Ambu Perfit collar is a one-piece rigid cervical spine immobilisation device available in 4 standard adult and 2 standard paediatric sizes. The Ambu Perfit comes with a flip chin piece for flat storage and preshape to fit the chin, and to facilitate intubation and removal of vomitus from the patient's mouth.
- The Ambu Perfit is CT and MRI compatible, and comes with a ventilated posterior shell for fluid drainage.
- The Ambu Perfit comes with a comprehensive sizing system for easy and accurate sizing.
- The Ambu Perfit shell material is made of polyethylene. Available in 4 standard adult sizes (3-6) and 2 standard paediatric sizes