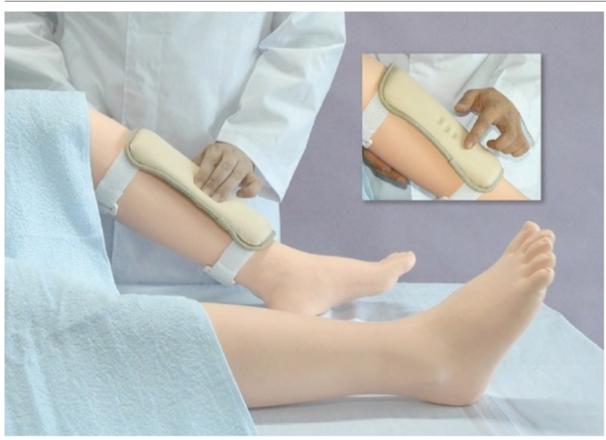

# MW1 Pitting Edema Model Order code: 4103.MW1

Information about product price on demand

**Parameters** 

Quantitative unit ks

Five variations of pitting edema models including a normal one. Grades of the edemas are based on "Mosby's Guide to Physical Examination (7th ed.)". The models can be worn on the lower thighs of a SP or a training manikin.

## Training items:

- Differentiation of pitting edemas with four different grades and a normal
- Learn the examination procedures for edemas on the lower thighs

#### Features:

- Four grades of pitting edemas with different resistances, depth of indentations
- Grades of the edemas are based on "Mosby's Guide to Physical Examination (7th Ed.)"
- The models can be worn on the lower thighs of a SP or a training manikin
- The removable fibula plate facilitates training without SP leg or simulation on the soft bases

## Degrees of pitting edemas:

- Normal No indentation left
- Light pitting (+) Indentations with approx. 2 mm depth
- Moderate pitting (2+) Indentations with approx. 4 mm depth
- Deep pitting (3+) Veins, bones and joints are indistinct because of swell, indentations with approx. 6 mm depth
- Very deep pitting (4+) Indentations with approx. 8 mm depth