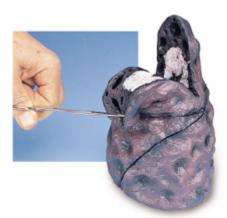

Smoked Lung Model Order code: 4203.PH26813

| Cena bez DPH      | 216,00 Eur |
|-------------------|------------|
| Price with VAT    | 261,36 Eur |
| Parameters        |            |
| Quantitative unit |            |

ks

This realistic, 3-D lung model lets viewers see just what cigarette smoking does to their lungs. When the top is opened, a grayish-white fibrous-feeling cancer is revealed. Made from BIOLIKE 2<sup>™</sup> synthetic tissue, this model of a right lung with emphysema and cancer is excellent for individual and group instruction.

• **Dimensions:** 13 × 23 × 10 cm