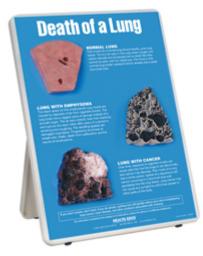

## Death of a Lung Easel Display Order code: 4203.PH79148

211,00 Eur Cena bez DPH

Price with VAT 255,31 Eur

**Parameters** 

Quantitative unit ks

When a patient or student views realistic models of lung tissue affected by smoking, the impact is stronger than any words or photographs. Cast from real specimens, these three handpainted models represent a normal lung, a lung with emphysema, and a lung with cancer. This unique, 3-D display illustrates the dangers of smoking in a way viewers will never forget. Comes with protective felt cover.