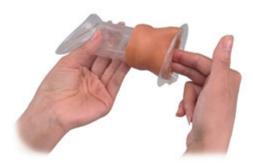

## Training Model for a Female Condom

Order code: **5402.1000339** 

Information about product price on demand

**Parameters** 

Quantitative unit ks

This female condom model shows the labia and vagina up to the cervix. The representation is simplified for didactic reasons and is designed to demonstrate and teach the insertion of a female condom. For sex education purposes. Condoms not included.