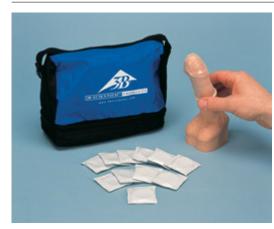

## Condom Training Model, white skin tone

Order code: **5402.1000340** 

Cena bez DPH 98,00 Eur

Price with VAT 118,58 Eur

Parameters

Quantitative unit ks

This model of an erect penis with testicles is used to learn how to use a condom safely. The anatomical structures and its firmness are absolutely realistic, so that your students can train putting on and removing a condom in a realistic way. Supplied with 12 dry training condoms and a carrying bag.