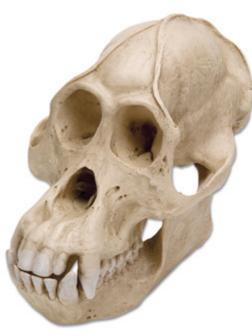

## Orang-Outang Skull (Pongopygmaeus), male

Order code: **5402.1001300** 

Cena bez DPH 298,00 Eur

Price with VAT 360,58 Eur

**Parameters** 

Animal species Savci

Quantitative unit ks

The male orangutan (Pongo pygmaeus) replica is a skull cast of the highest quality, with accurate anatomical detail. This orangutan model was cast from a replica of the original skull from the Senckenberg Research Institute and Natural History Museum in Frankfurt/Main. This animal skull is a great addition to mammalogy studies as well as comparative anatomy and other anatomical lessons.