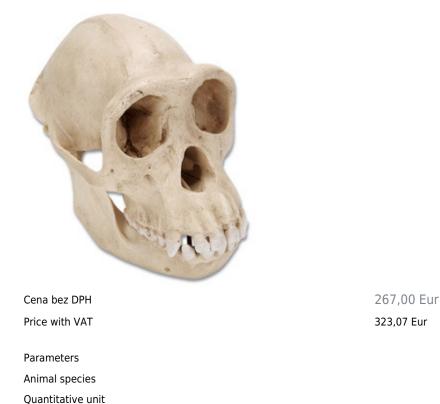

## Chimpanzee Skull (Pantroglodytes), female Order code: 5402.1001299

Savci

ks

This Chimpanzee Skull model was cast from an original specimen from the collection of the Johann Wolfgang Goethe University of Frankfurt am Main, Institute of Anthropology and Human Genetics for Biologists. The chimpanzee (Pan troglodytes) skull is a great visual teaching tool for the anatomy of mammals. This animal skull is perfect for mammalogy and comparative anatomy studies. Its as close the genuine thing as you can get, for detailed anatomical study!