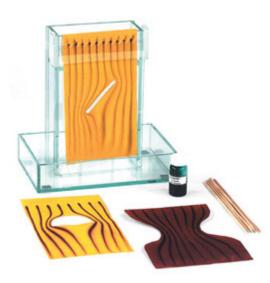

## Laminar Flow Apparatus Order code: 5401.1006784

Cena bez DPH 306,00 Eur
Price with VAT 370,26 Eur

**Parameters** 

Quantitative unit ks

For demonstrating and investigating the laminar flow properties of water. The emergence of currents in water, the flow of current in the case of straight laminar flow and the overflow of differently shaped bodies can be studied. The flow of current at a narrows can also be demonstrated clearly.

A rectangular piece of velour paper is placed in the apparatus consisting of an upper and lower trough. Owing to capillary forces, water from the upper trough is drawn in by the paper. The water flows down into the velour paper. The flow of water in the upper level is marked with a dye at constant intervals. Owing to the low speed of flow of approx. 2 mm/s, the development of currents can be observed with the help of the dye. After the velour paper has been dried, a lasting current pattern remains, which can be copied and evaluated.

## Contents:

- 2 Acrylic glass basins
- 1 Mask
- 20 Sheets of velour paper with cut-outs
- 1 Mini-flask with dye
- Swab for dye
- Rubber gloves