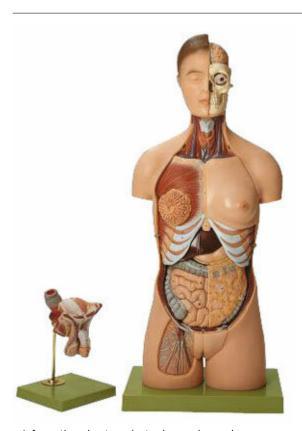

## AS 4 - Torso with Head and **Interchangeable Male and Female** Genitalia

Order code: 4006.AS4

Information about product price on demand

Parameters

Quantitative unit ks

Natural size, made in SOMSO-Plast®. Model separates into 20 parts, as follows: eye with optic nerve and muscles, female thoracic wall, half of the lung removable (2), heart (2), liver, stomach (2), small and large intestine with duodenum and pancreas, opening appendix, right kidney, pelvic vessels, female (2) and male (4) reproductive organs, torso. On a green base.

Height: 92 cm. (torso 88 cm.), width: 40 cm., deth: 26 cm., weight: 12.2 kg