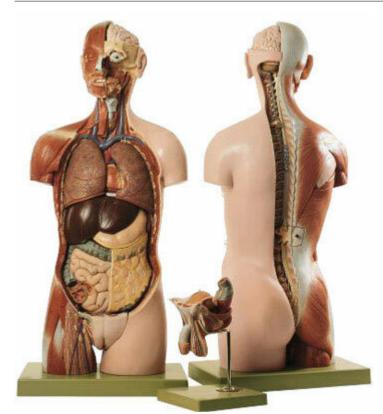

AS 23/2 - Torso with Head and Open Back Order code: 4006.AS23/2

Information about product price on demand

## Parameters

Quantitative unit

ks

Natural size, made in SOMSO-Plast<sup>®</sup>, one side with muscles and interchangeable female and male genital organs. Model separates into 20 parts as follows: half of brain, eye with muscles and optic nerve, right and left half of lungs, heart (2), bronchial tree, liver, stomach, small and large intestine with duodenum and pancreas, female genital organs (4), male genital organs (4), first lumbar vertebra with prolapse of disc (L 1), torso. On a green base.

Height: 90 cm., (torso 86 cm.), width: 39 cm., depth: 26 cm., weight: 11.2 kg