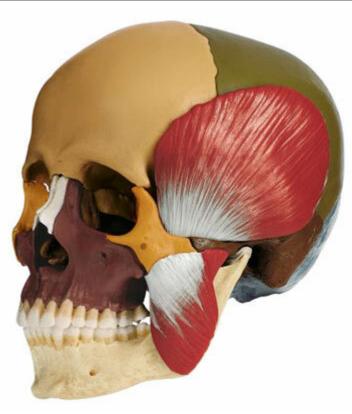

## QS 8/3M - Model of skull with masticatory muscles - 14 parts

Order code: 4006.QS8/3M

Information about product price on demand

Parameters

Quantitative unit ks

Life-size.

According to Professor. Dr. JW Rohena, Department of Anatomy, University of Erlangen.

Same as QS 8/3, with masticarory muscles.

Skull is severable to 14 parts. Masticatory muscles (temporal muscle, masseter, lateral and median pterygoid musle) can be severable and attached back at their position.

Model showes anatomy of differnet masticatory muscles and their connection with the temporo-mandibular joint and lower jaw- Each of 4 muscles is severable and showed in life-size.

Weight: 0,715 kg