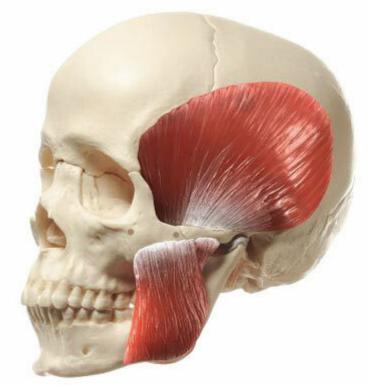

## Parameters

Quantitative unit

Life-size

According to Professor. Dr. JW Rohena, Department of Anatomy, University of Erlangen.

Model is same as QS 8/218, with masticatory muscles.

The skull is severable to 18 parts.

Masticatory muscles (temporal muscle, masseter, lateral and median pterygoid musle) can be severable and attached back at their position.

Model showes anatomy of differnet masticatory muscles and their connection with the temporo-mandibular joint and lower jaw- Each of 4 muscles is severable and showed in life-size.