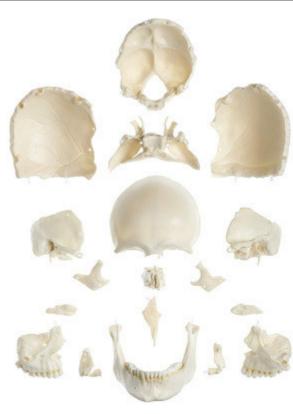

Quantitative unit ks

Life-size

According to Prof. Dr. JW Rohena, Department of Anatomy, University of Erlangen.

Model has 18 parts. Out of cranium (frontal, parietal, occipital and cavilla bone) are bones removed and easily deployable and bones of the skull base (ethmoid bone, vomer, palate, cheekbone, upper and lower jaw) and lower nasal concha. Thanks to the perfect elaboration model is easily collapsible, and it serves to better understand the location of various bones and sinuses.