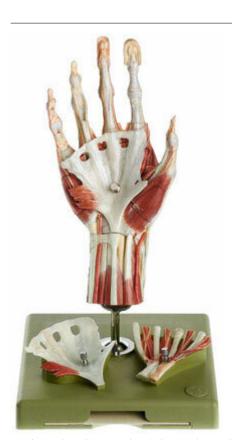

Limbs and joints Končetiny

Quantitative unit ks

Natural size, made in SOMSO-Plast® and developed with Dr. Niels Benatar.

The model is made up of 6 parts, which can be disassembled. Natural colours are used throughout allowing the muscles, tendons, blood vessels and nerves to appear as they would in a bloodless field during surgery. Interchangeable parts include typical pathological findings in carpal tunnel syndrome, trigger finger and Dupuytren's Disease. On a stand with green base.

Height: 33 cm., width: 18 cm., depth: 18 cm., weight: 800 g.