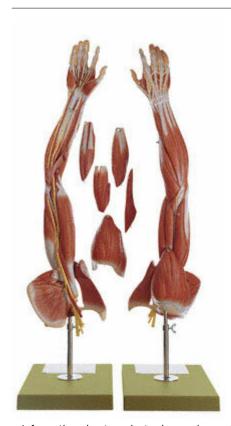

## NS 15 - Muscles of the Arm with Shoulder Girdle

Order code: 4006.NS15

Information about product price on demand

Parameters

Limbs and joints Končetiny

Quantitative unit

Natural size, made in SOMSO-Plast®. Showing the network of blood vessels and nerves in the right arm. The following muscles are removable: deltoid muscle, lateral head of the triceps muscle of the arm, short and long extensor muscle of the radial wrist with brachioradial muscle, round pronator muscle - flexor muscle of the radial wrist - long palmar muscle, superficial flexor muscle of the fingers. Altogether in 6 parts. Standing upright and revolving on a stand with green base.