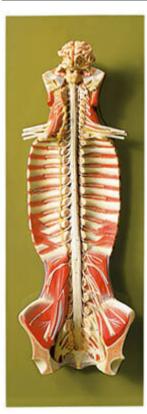

## BS 31 - Spinal Cord in the Spinal Canal

Order code: 4006.BS31

Information about product price on demand

Parameters

Head, nervous system - filter

ks

Nervový systém

Quantitative unit

Seen from the ventral side, natural size, made in SOMSO-Plast®. The model shows the brainstem and the spinal cord as well as the nerve branches up to the coccygeal plexus. On the left side the sympathetic trunk with its connections to the central nervous system are shown. Model in one piece. On a green base plate.

Height: 90 cm., width: 32 cm., depth: 19 cm., weight: 5.5 kg