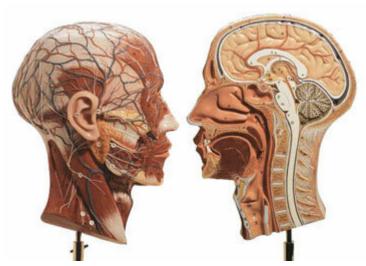

Quantitative unit ks

Natural size, made in SOMSO-Plast®. The model shows the mimic muscular system of the right half of the head with the main superficial arteries, veins and nerves including the area of the neck. The median section shows brain, nose, mouth and pharynx, larynx and vertebral column of the neck. On a stand with green base. Model in one piece.