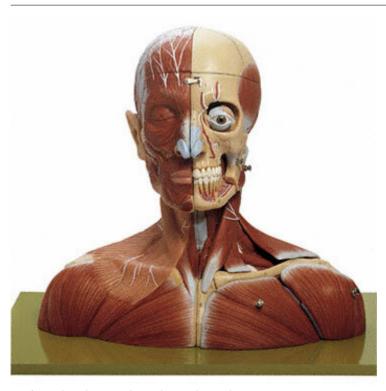

Quantitative unit

Hlava

ks

Natural size, made in SOMSO-Plast®. The right side shows the mimic muscular system with the deep-set muscles. The left temporomaxillary joint and the sternocleidomastoid muscle are removable to show the carotid trigone. Removable parts: Trapezius muscle, pectoralis major muscle, deltoid muscle and clavicle. The entire model may be separated in the median plane into two halves. After taking off the cranium the brain with arteries which separates into 8 parts can be removed. Eye with muscles and optic nerve removable. Model separates altogether into 19 parts. On a green base.