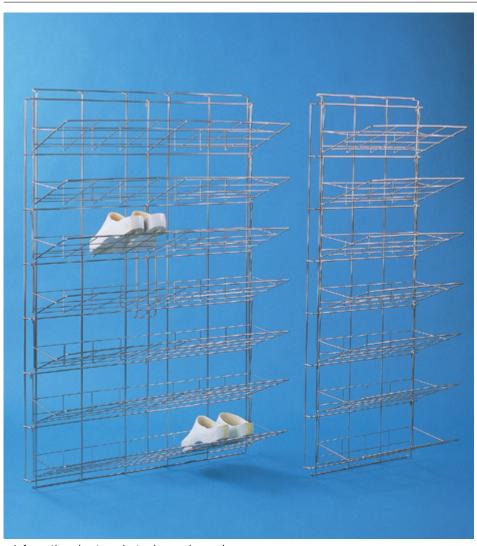

## Storing wall from stainless steel for theatre shoes 140 $\times$ 50 cm

Order code: **7002.220002** 

Information about product price on demand

**Parameters** 

Quantitative unit ks

This type has seven shelves  $44 \times 28$  cm. Each shelf is designed for 2 shoe pairs. This wall (shelves) is designed for storage of theatre shoes. The frame from stainless steel is designed for permanent wall attachment. Separate removable stainless shelves are hanged on this frame.