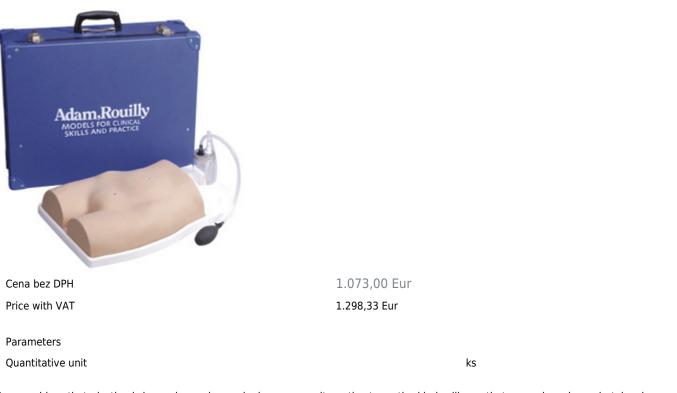

## AR341 - Supra-pubic Training Model Order code: 4101.AR341

Supra-pubic catheterisation is becoming an increasingly common alternative to urethral indwelling catheters, and can be undertaken by practitioners and nurses in many healthcare settings. Training away from the patient is essential to ensure that practitioners feel confident and competent to carry out the procedure.

- The supra-pubic model allows the practitioner to feel the normal pressures exerted by the abdominal wall on catheterisation.
- Allows the practitioner to understand the average length of catheter required to be inserted in order to drain the bladder.
- When the bladder is successfully reached water will flow through the catheter.
- Supplied with a catheter and carrying case