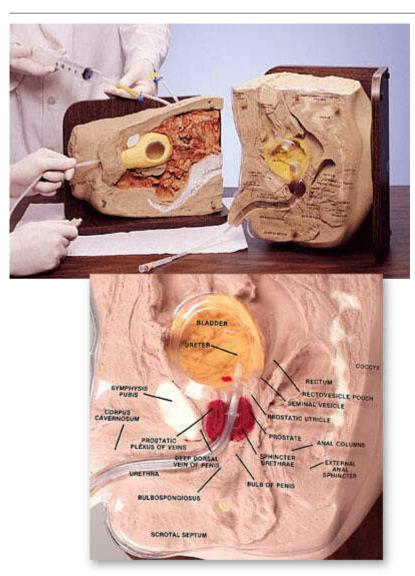

**Parameters** 

Quantitative unit ks

These unique Life/form® simulators combinevisual and tactile learning sensations ofcatheterization in one compact unit. Themid-sagittal dissections allow detailed study ofthe internal anatomy and provide students anopportunity to follow what happens when theycatheterize a patient. The removable plasticcover identifies key anatomical structures. Withpractice on Cath-Ed 1 Male Simulator, normal restrictions at the bulbous urethra and bladdersphincter can be detected and identified. TheCath-Ed 2 provides practice in female catheterization. The vulva has been molded intactto facilitate identifying the urethra and properspreading of the labia. A functional bladderhas been incorporated to allow simulated urineto flow when the catheter is inserted properly. A Foley catheter can be demonstrated and seen through

the viewing port. Three-yearwarranty. NOTE: Dover Products was theoriginal sponsor for these products.

Includes a hard carrying case, lubricant, one catheter, 50 cc bulb, syringe, and instruction manual. Size:  $15" \times 14" \times 8"$  ( $38 \times 36 \times 20$  cm). Sh. wt. 14 lbs. (6.35 kg).