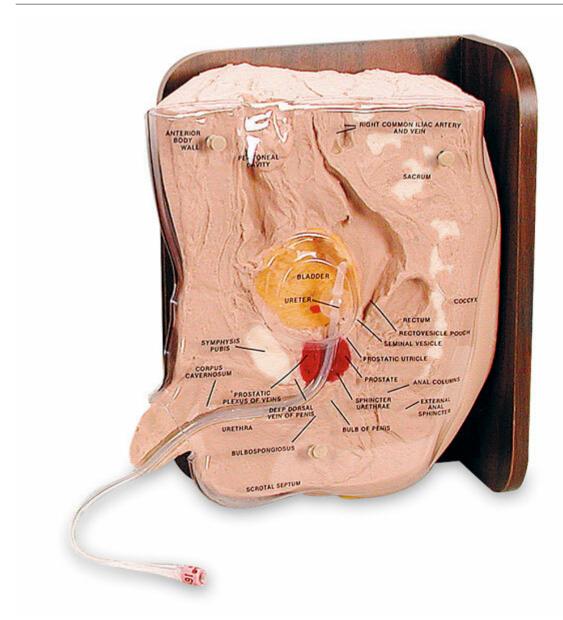

**Parameters** 

Quantitative unit ks

These unique Life/form® simulators combinevisual and tactile learning sensations ofcatheterization in one compact unit. Themid-sagittal dissections allow detailed study ofthe internal anatomy and provide students anopportunity to follow what happens when they catheterize a patient. The removable plasticcover identifies key anatomical structures. Withpractice on Cath-Ed 1 Male Simulator, normalrestrictions at

the bulbous urethra and bladdersphincter can be detected and identified. TheCath-Ed 2 provides practice in female catheterization. The vulva has been molded intactto facilitate identifying the urethra and properspreading of the labia. A functional bladderhas been incorporated to allow simulated urineto flow when the catheter is inserted properly. A Foley catheter can be demonstrated and seen through the viewing port. Three-yearwarranty. NOTE: Dover Products was theoriginal sponsor for these products.