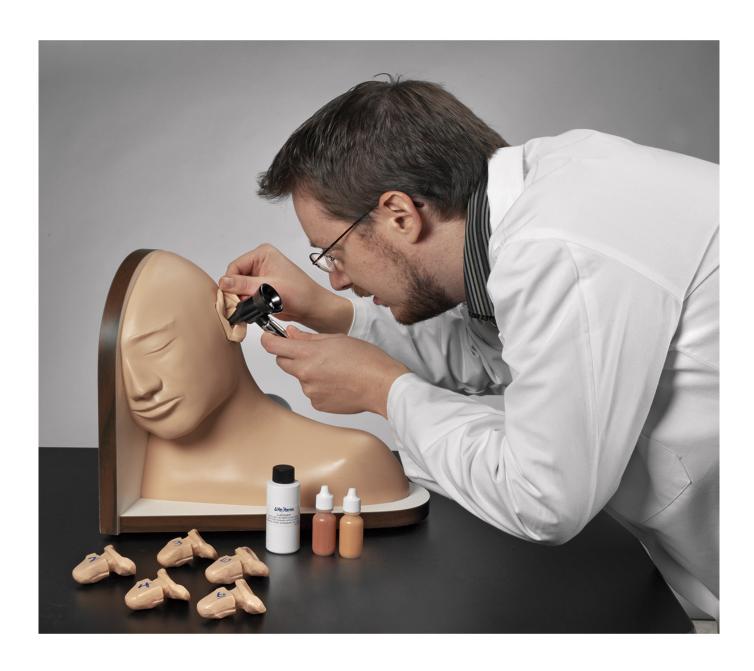

The Life/form® Ear Examination Simulator makes it possible to practice examination of the human ear. Specially molded to exactly simulate external and internal physical appearance and dimensions, the plug-in removable ears are easily changed. Life-size full-color prints on film, embedded at the tympanic membrane, provide the same realistic views experienced with a live patient.

The lifelike, flexible texture of the ears requires the same manipulation when using the otoscope as required on a live patient. Realistic irrigation and cleaning exercises are possible with the two tubes of synthetic earwax that are provided with the simulator. A supplementary set of four ears is available separately for advanced nursing and medical school training (see LF01020).

Includes normal tympanic membrane (photo embedded), mucoid otitis media (photo embedded), serous otitis media with fluid level (photo embedded), chronic otitis media with perforation (photo embedded), normal tympanic membrane with slanted ear canal (photo embedded), normal ear without photo for earwax removal exercise, two tubes of synthetic earwax, image CD, instructions, and hard carrying case.