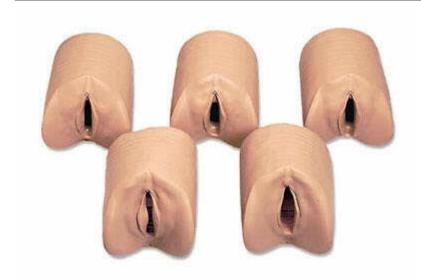

## S500.4 - Labor Delivery Module Order code: 4108.S500.4

Cena bez DPH 384,00 Eur Price with VAT 464,64 Eur

**Parameters** 

Obstetrics, gynecology - filter Birthing simulators

Quantitative unit

• Six labor stations selected to represent conditions of the cervix and vagina prior to labor, during labor, and at birth in a primigravid

ks

- Stations may be placed in birth canal of S500 Advanced Childbirth Simulator
- Stations illustrated are:
  - o STA -5 prior to onset of labor
  - o STA -4 cervix partially effaced
  - o STA -3 cervix fully effaced
  - o STA 0 fetal head at plane of ischial spine
  - STA +2 cervix nearing full dilation
  - o STA +5 crowning of fetal head
- Six labor stations
- Carrying case