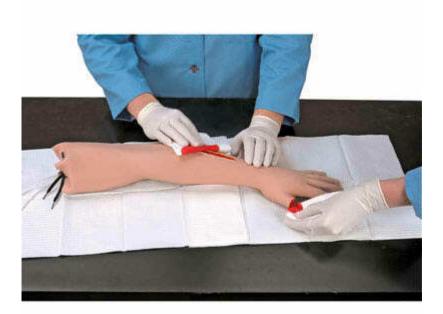

LF01005 - First Aid Arm Order code: 4107.LF01005

Cena bez DPH Price with VAT

Parameters Quantitative unit 1.173,00 Eur 1.419,33 Eur

ks

Train Students in the Proper Techniques Used to Control Severe Bleeding...

- Direct Pressure
- Pressure Points
- Tourniquet

The Life/form® First Aid Arm provides extremely realistic appearance and function to make your training exercise true-to-life. Looks and feels like a real arm. Synthetic blood can be made to flow from either the cut on the forearm or from the severed thumb, or from both at the same time. The severed thumb allows training in proper care and handling of separated body members. You can regulate rate of bleeding and create venous or arterial flow. Blood returns to collection tray for reuse. Pressure points function realistically at wrist and upper arm. Students will need to react just as in an actual emergency and select the appropriate method to control bleeding and treat the wound. Includes vinyl arm with wound, severed thumb, collection tray, arterial pulse bulb, venous supply bag, one quart Life/form® blood, teaching guide, and hard carrying case.