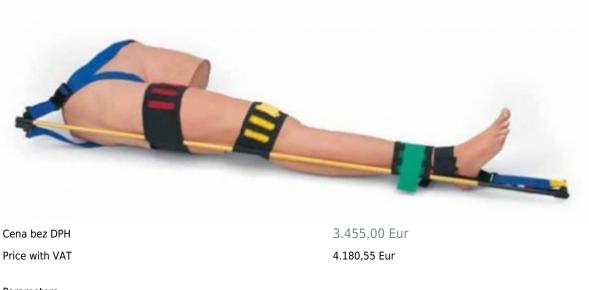

## PP00031 - Traction Splint Trainer Order code: 4107.PP00031

Parameters Quantitative unit

ks

Traction splint application requires the ability to regulate how much force is applied to a patient's leg. There has never been a way to monitor that, until now. The Traction Splint Trainer can be set to correspond to an individual's body weight. This allows the instructor to determine if the student is correctly applying the rule of thumb that states "10% of the body weight traction results in adequate relief for, but no further damage, to the patient." Adjust for body weights ranging from 45 to 135 kg. The electrical, push-button panel makes simplified selection easy. This AC electrical trainer comes completely assembled and requires attachment to a base to secure it during training sessions. After applying traction, the deformity of the thigh recedes and splint can be applied, including any standard ankle hitch.