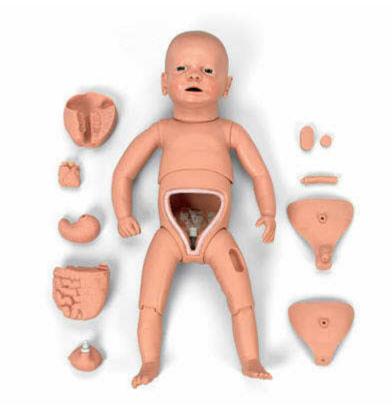

## P30 - Nurse Training Baby, New Born

Order code: 4111.1000505

Cena bez DPH 887,00 Eur
Price with VAT 1.073,27 Eur

**Parameters** 

Nursing simulators - filter Dítě

Quantitative unit ks

This advanced and incredibly realistic model features internal organs (heart, lung, intestine system, stomach, and bladder), a removable belly covering, interchangeable genital organs, soft ears, and fully movable head, arms, and legs. It allows students to practice both basic and medical infant care such as tracheotomy care, male and female catheterization, insertion of stomach tube, enema insertion, as well as femoral and gluteal intramuscular and subcutaneous injections. The fontanels can be palpated. Additionally, this model allows practice in dressing; changing; feeding simulation; navel care; mouth, ear, and nose cleaning; insertion of a rectal thermometer; and proper carrying techniques. Baby is 201/2" (52 cm) long and weighs 6.50 lbs. (3 kg). Includes a carrying bag.