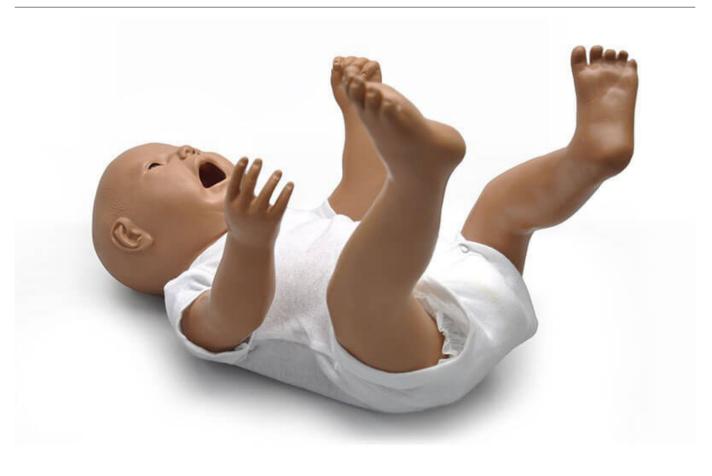

Our PEDI ® newborn looks just like a 0-8 week old baby. The chubby face and body with beautifully detailed tiny, soft hands and feet make you want to hold and care for this addition to our family of pediatric and adult advanced patient care simulators.