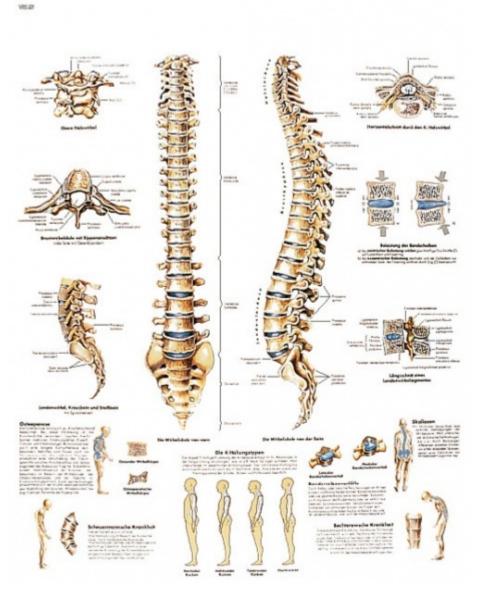

VR1152UU - The human spine Order code: 4304.4006657

Cena bez DPH Price with VAT

Parameters Types of posters Description language Format Quantitative unit 15,60 Eur 18,88 Eur

Malé papírové postery English 50 × 67 [cm] ks The anatomy of the human spine is illustrated beautifully in this informative poster. The spinal column is depicted in detail on this chart. Common pathologies are outlined on the chart including osteoporosis, scoliosis, and disc herniation. The Spinal Column Chart is a great addition to any doctor's office or classroom and is the perfect tool for patient education.