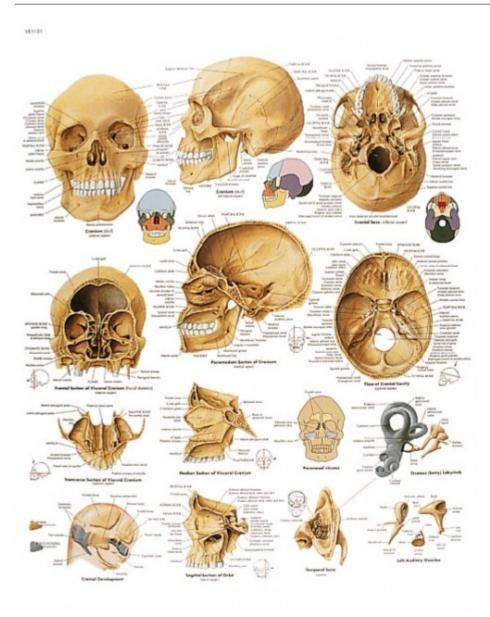

## VR1131UU - The human skull

Order code: 4304.4006656

Cena bez DPH 15,60 Eur Price with VAT 18,88 Eur

**Parameters** 

Types of posters

Description language

Format

Quantitative unit

Malé papírové postery

English

 $50 \times 67$  [cm]

ks

This colorful anatomical chart illustrates the human skull in full detail. This thickly laminated anatomical chart is a wonderful depiction of the detailed anatomy of the human skull and allows for multiple views of the human skull. All bones and anatomical landmarks of the human skull are outlined in full detail including the bones of the inner ear. The Human Skull Chart is a great addition to any classroom or doctor's office and is the perfect tool for patient education.