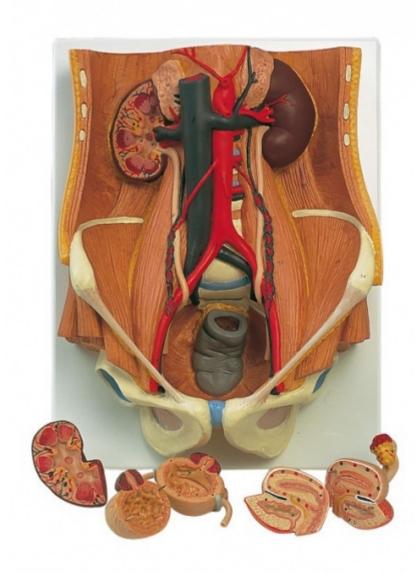

## This all-in-one model shows:

- structures of retroperitoneal cavity
- large and small pelvis with bones and muscles

- inferior vena cava
- aorta with its branches including iliacal vessels
- upper urinary tract
- rectum
- kidney with adrenal gland

The front half of the right kidney is removable. With easy to change male insert (bladder and prostate, front and rear half) and female insert (bladder, womb and ovaries, 2 lateral halves). Parts are numbered. On baseboard.

Size: 41 x 31 x 15 cm